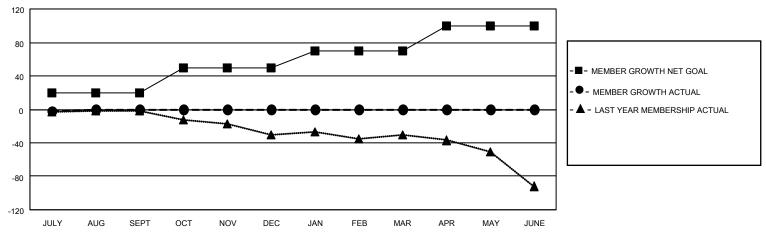

### GOALS AND ACTUAL MEMBERS CUMULATIVE

| DROPPED CLUBS: 1 |    | 7 CLUBS OF 91 ADDED 1 OR MORE<br>NEW MEMBERS | GENDER DISTRIBUTION  MALE 1,209 (73.76%) |               |     |
|------------------|----|----------------------------------------------|------------------------------------------|---------------|-----|
| DROPPED MEMBERS  |    |                                              | FEMALE                                   | 430 (26.24%)  |     |
| DECEASED         | 2  | CLICK HERE FOR CUMULATIVE                    | TOTAL FAMILY UNIT MEMBERS                |               | 206 |
| CLUB CANCELLED   | 0  | MEMBERSHIP DATA                              | EANULY MEMBER                            | O DANIMO HALE | 104 |
| OTHER 18         |    |                                              | FAMILY MEMBERS PAYING HALF DUES          |               | 104 |
| TOTAL            | 20 |                                              | BOEG                                     |               |     |